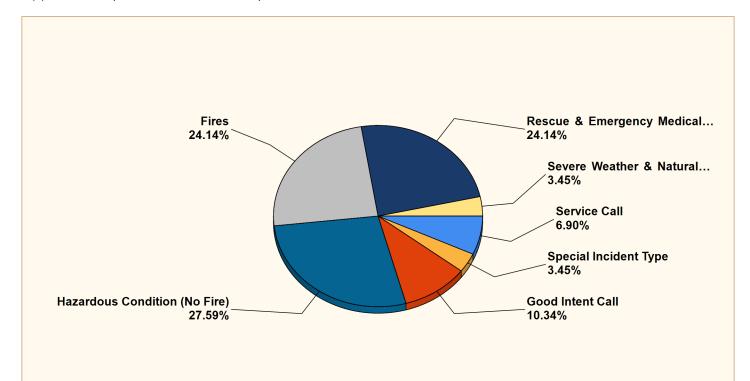

### Breakdown by Major Incident Types for Date Range

Zone(s): All Zones | Start Date: 10/01/2019 | End Date: 10/31/2019

| MAJOR INCIDENT TYPE                | # INCIDENTS | % of TOTAL |
|------------------------------------|-------------|------------|
| Fires                              | 7           | 24.14%     |
| Rescue & Emergency Medical Service | 7           | 24.14%     |
| Hazardous Condition (No Fire)      | 8           | 27.59%     |
| Service Call                       | 2           | 6.90%      |
| Good Intent Call                   | 3           | 10.34%     |
| Severe Weather & Natural Disaster  | 1           | 3.45%      |
| Special Incident Type              | 1           | 3.45%      |
| TOTAL                              | 29          | 100.00%    |